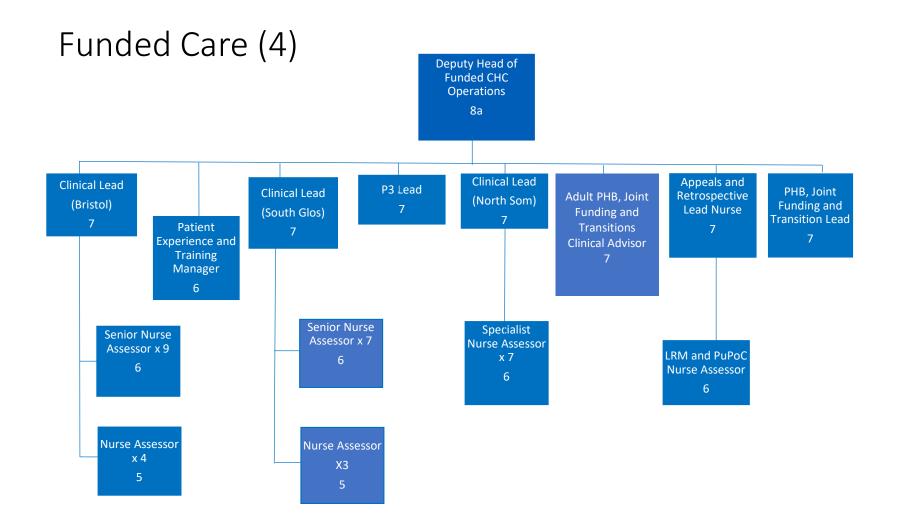

Reference: FOI.ICB-2324/050

**Subject: CHC Team organisation chart** 

I can confirm that the ICB does hold the information requested; please see responses below:

| QUESTION                                                                                             | RESPONSE                      |
|------------------------------------------------------------------------------------------------------|-------------------------------|
| Please can you send me the organisation chart for BNSSG continuing Healthcare team.                  |                               |
|                                                                                                      | Please see enclosed document. |
| Clarification received 10/05/23: operational clinical CHC staff for both adults and children's teams |                               |