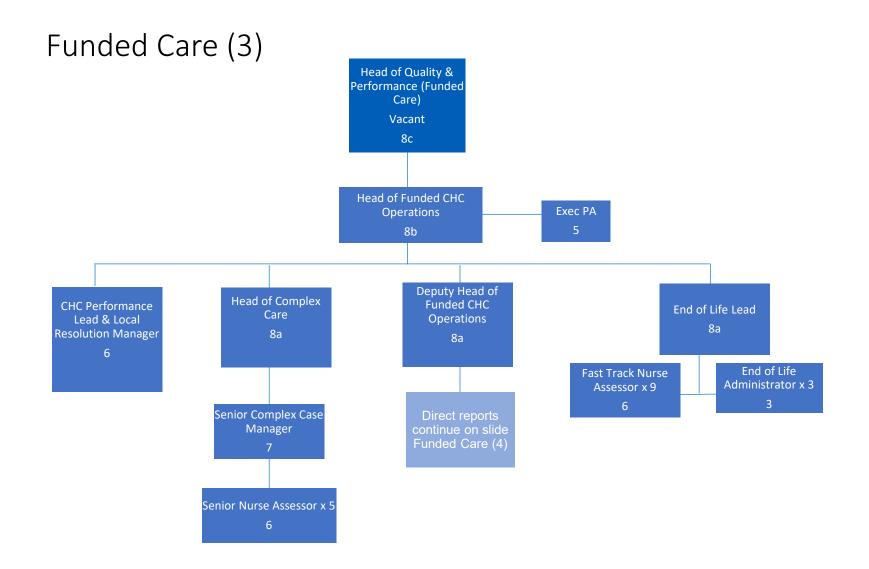

Reference: FOI.ICB-2324/050

**Subject: CHC Team organisation chart** 

I can confirm that the ICB does hold the information requested; please see responses below:

| QUESTION                                                                                             | RESPONSE                      |
|------------------------------------------------------------------------------------------------------|-------------------------------|
| Please can you send me the organisation chart for BNSSG continuing Healthcare team.                  |                               |
|                                                                                                      | Please see enclosed document. |
| Clarification received 10/05/23: operational clinical CHC staff for both adults and children's teams |                               |

## Funded Care