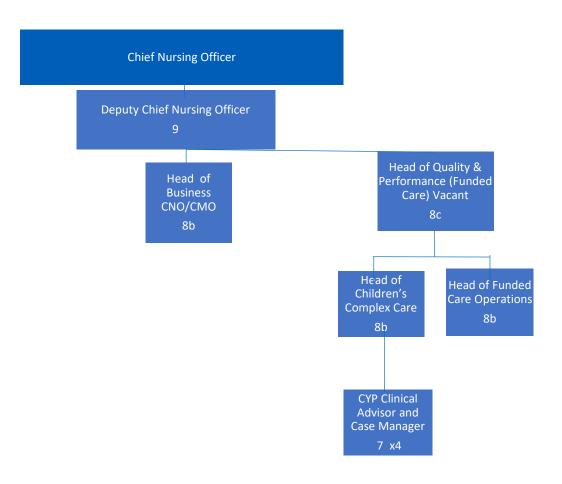

Reference: FOI.ICB-2324/050

**Subject: CHC Team organisation chart** 

I can confirm that the ICB does hold the information requested; please see responses below:

| QUESTION                                                                                             | RESPONSE                      |
|------------------------------------------------------------------------------------------------------|-------------------------------|
| Please can you send me the organisation chart for BNSSG continuing Healthcare team.                  |                               |
|                                                                                                      | Please see enclosed document. |
| Clarification received 10/05/23: operational clinical CHC staff for both adults and children's teams |                               |