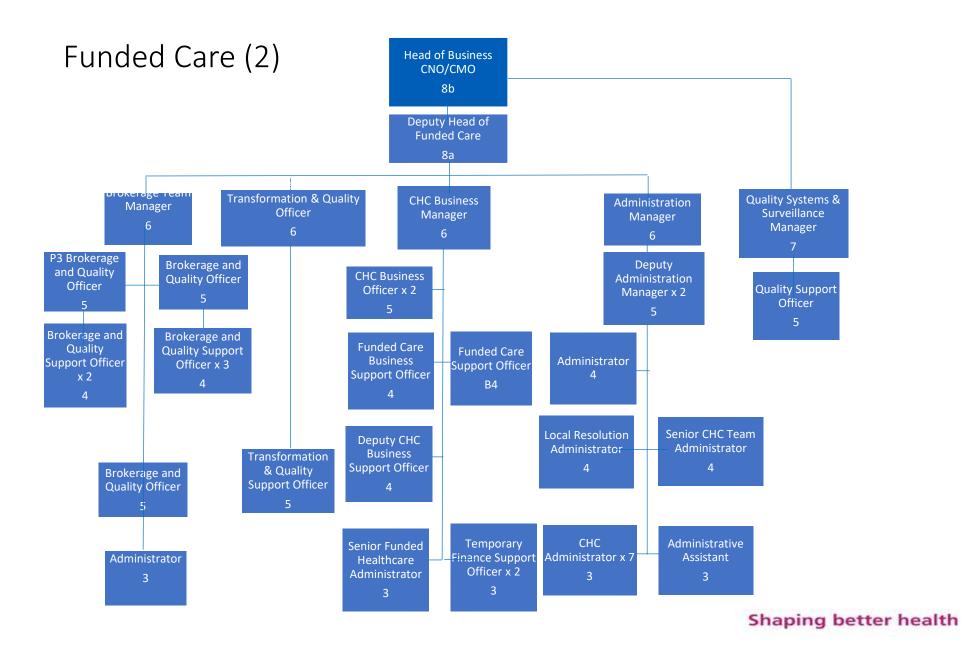

Reference: FOI.ICB-2324/050

**Subject: CHC Team organisation chart** 

I can confirm that the ICB does hold the information requested; please see responses below:

| QUESTION                                                                                             | RESPONSE                      |
|------------------------------------------------------------------------------------------------------|-------------------------------|
| Please can you send me the organisation chart for BNSSG continuing Healthcare team.                  |                               |
|                                                                                                      | Please see enclosed document. |
| Clarification received 10/05/23: operational clinical CHC staff for both adults and children's teams |                               |

## Funded Care